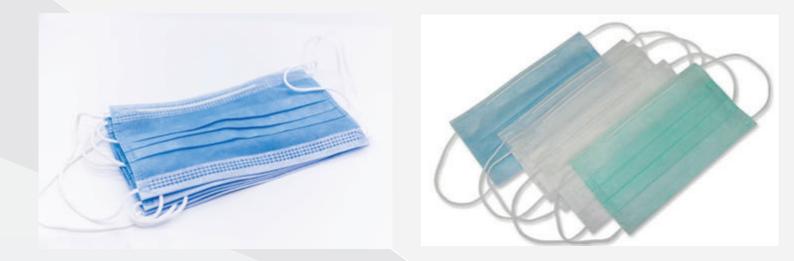

# **Disposable face mask**

| Composition   | Disposable face mask is made of non woven fabric,<br>breathable and soft, with excellent filtration;<br>odorless, skin-friendly, latex and fiberglass free.<br>Bacterial filtration: BFE 95% - 99%<br>With flexible nose clipon |
|---------------|---------------------------------------------------------------------------------------------------------------------------------------------------------------------------------------------------------------------------------|
| Size          | 17.5x9.5cm, 16.5x9.5cm, 17.5x9cm, 18x9cm;<br>for adult and children use.                                                                                                                                                        |
| Specification | Top Layer-20 GSM<br>Middle Layer-18 GSM<br>Bottom Layer-20 GSM                                                                                                                                                                  |
| Туре          | 2 earloops, 4 ties, with a face shield.                                                                                                                                                                                         |
| Layer         | 2-ply, 3-ply, 4-ply, 6-ply, etc.                                                                                                                                                                                                |
| Color         | white, green, blue, pink, yellow, etc.                                                                                                                                                                                          |
| Packing       | 5 to 10 pcs/pack, 50 pcs/box                                                                                                                                                                                                    |

## **Disposable face mask**