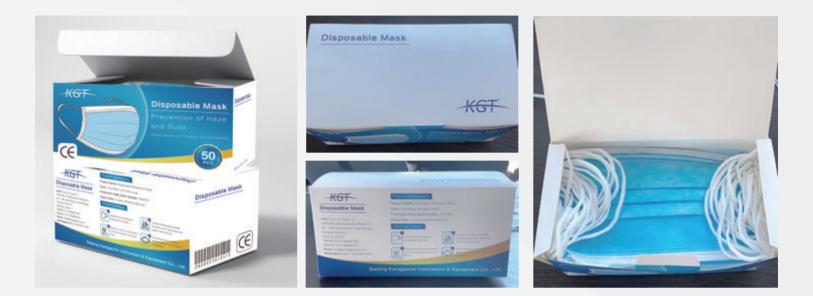

# **Disposable face mask**

| Composition   | Disposable face mask is made of non woven fabric,<br>breathable and soft, with excellent filtration;<br>odorless, skin-friendly, latex and fiberglass free.<br>Bacterial filtration: BFE 95% - 99%<br>With flexible nose clipon |
|---------------|---------------------------------------------------------------------------------------------------------------------------------------------------------------------------------------------------------------------------------|
| Size          | 17.5x9.5cm, 16.5x9.5cm, 17.5x9cm, 18x9cm;<br>for adult and children use.                                                                                                                                                        |
| Specification | Top Layer-20 GSM<br>Middle Layer-18 GSM<br>Bottom Layer-20 GSM                                                                                                                                                                  |
| Туре          | 2 earloops, 4 ties, with a face shield.                                                                                                                                                                                         |
| Layer         | 2-ply, 3-ply, 4-ply, 6-ply, etc.                                                                                                                                                                                                |
| Color         | white, green, blue, pink, yellow, etc.                                                                                                                                                                                          |
| Packing       | 5 to 10 pcs/pack, 50 pcs/box                                                                                                                                                                                                    |

## **Disposable face mask**